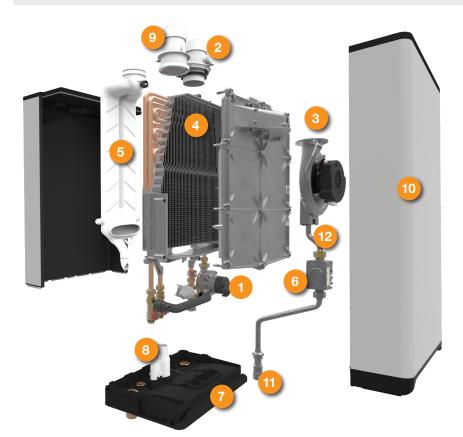

## **Combi Exclusives**

- 5 Moving Parts Fan, Bypass Valve, Pump, Gas Valve, and Damper
- Designed with cutting-edge, solid-state electronics to control the gas valve, fan and ignition, ThermaForce<sup>™</sup> reduces the number of moving parts for ultimate serviceability.

- 1 Pump (ECM)
- 2 Exhaust Fitting
- 3 Burner Fan
- 4 Heat Exchanger
- 5 Rear Flue Duct
- 6 Gas Valve
- 7 Touch Pad Control
- 8 Condensate Trap
- 9 Air Intake
- 10 Cover
- Inlet Gas Line
- Outlet Gas Tube