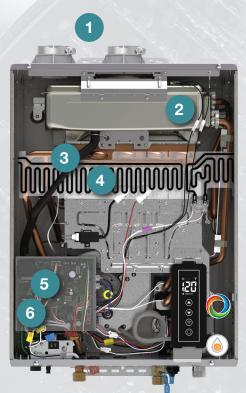

## **RHEEM CRTGH SERIES**

120K-199K BTU/h

15-Year Warranty

- LeakGuard® with auto shut-off valve Detects leaks and shuts off the flow of water²
- Integrated EcoNet® Wi-Fi Technology & Easy-to-use controls²
- 1 2" Inlet & exhaust w/band connections
- 2 Secondary stainless steel heat exchanger
- 3 Primary copper heat exchanger
- 4 Exclusive overheat film wrap protects unit
- Exclusive Hot Start Programming™ Minimizes cold water bursts
- 6 Exclusive water saving feature